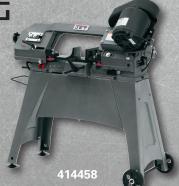

# **5" x 6" BAND SAW** HORIZONTAL MITERING

NOW \$899; WAS \$999

**414457 -** HBS-56S

PEP WON WAS \$1,049 414558 - HBS-56MVS

VARIABLE SPEED

HORIZONTAL/VERTICAL MITERING

NOW \$639 SAVE \$60 WAS \$699 414548 - HVBS-56V VARIABLE SPEED