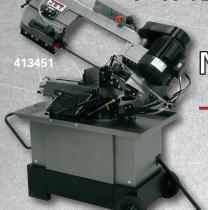

# **5" x 6" BAND SAW** HORIZONTAL MITERING

NOW \$899; WAS \$999

**414457 -** HBS-56S

PEP WON WAS \$1,049 414558 - HBS-56MVS

VARIABLE SPEED

HORIZONTAL/VERTICAL MITERING

NOW \$639 SAVE \$60 WAS \$699 414548 - HVBS-56V VARIABLE SPEED

# 7" x 10-1/2" HORIZONTAL MITER BAND SAW

NOW \$1,889 was \$2,099 SAVE 5210

NOW \$2,249 WAS \$2,499 SAVE \$250

**413452** - HVBS-710G

**GEARED HEAD** 