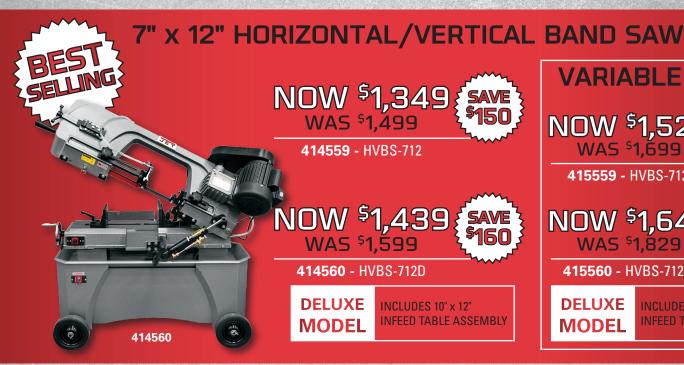

# 7" x 10-1/2" HORIZONTAL MITER BAND SAW

NOW \$1,889 was \$2,099 SAVE 5210

NOW \$2,249 WAS \$2,499 SAVE \$250

**413452** - HVBS-710G

**GEARED HEAD** 