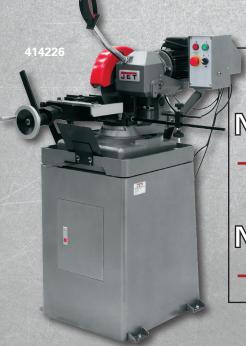

## **FERROUS COLD SAWS**

## 275mm

NOW \$2,069 WAS \$2,299

414226 - 230V, 3Ph

NOW \$2,159 was \$2,399

**414228** - 115V, 1Ph