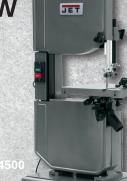

# 14" VERTICAL METAL/WOOD BAND SAW

#### 414500

115/230v 1Ph Prewired 115V, J-8201K

#### 414504C

230/460v 3Ph Prewired 230V, J-8203K NOW \$1,389

WAS \$1,549

414502

115/230v 1Ph Prewired 115V, J-8201VS

VARIABLE SPEED

NOW \$1,799

WAS \$1,999