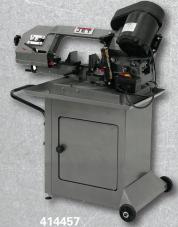

# **5" x 6" BAND SAW** HORIZONTAL MITERING

NOW \$899; WAS \$999

**414457 -** HBS-56S

PEP WON WAS \$1,049 414558 - HBS-56MVS

VARIABLE SPEED

HORIZONTAL/VERTICAL MITERING

NOW \$639 SAVE \$60 WAS \$699 414548 - HVBS-56V VARIABLE SPEED