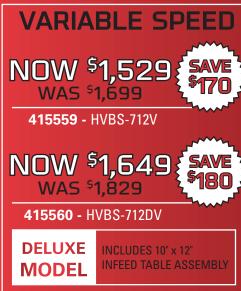

# 7" x 10-1/2" HORIZONTAL MITER BAND SAW

NOW \$1,889 was \$2,099 SAVE 5210

NOW \$2,249 WAS \$2,499 SAVE \$250

**413452** - HVBS-710G

**GEARED HEAD** 